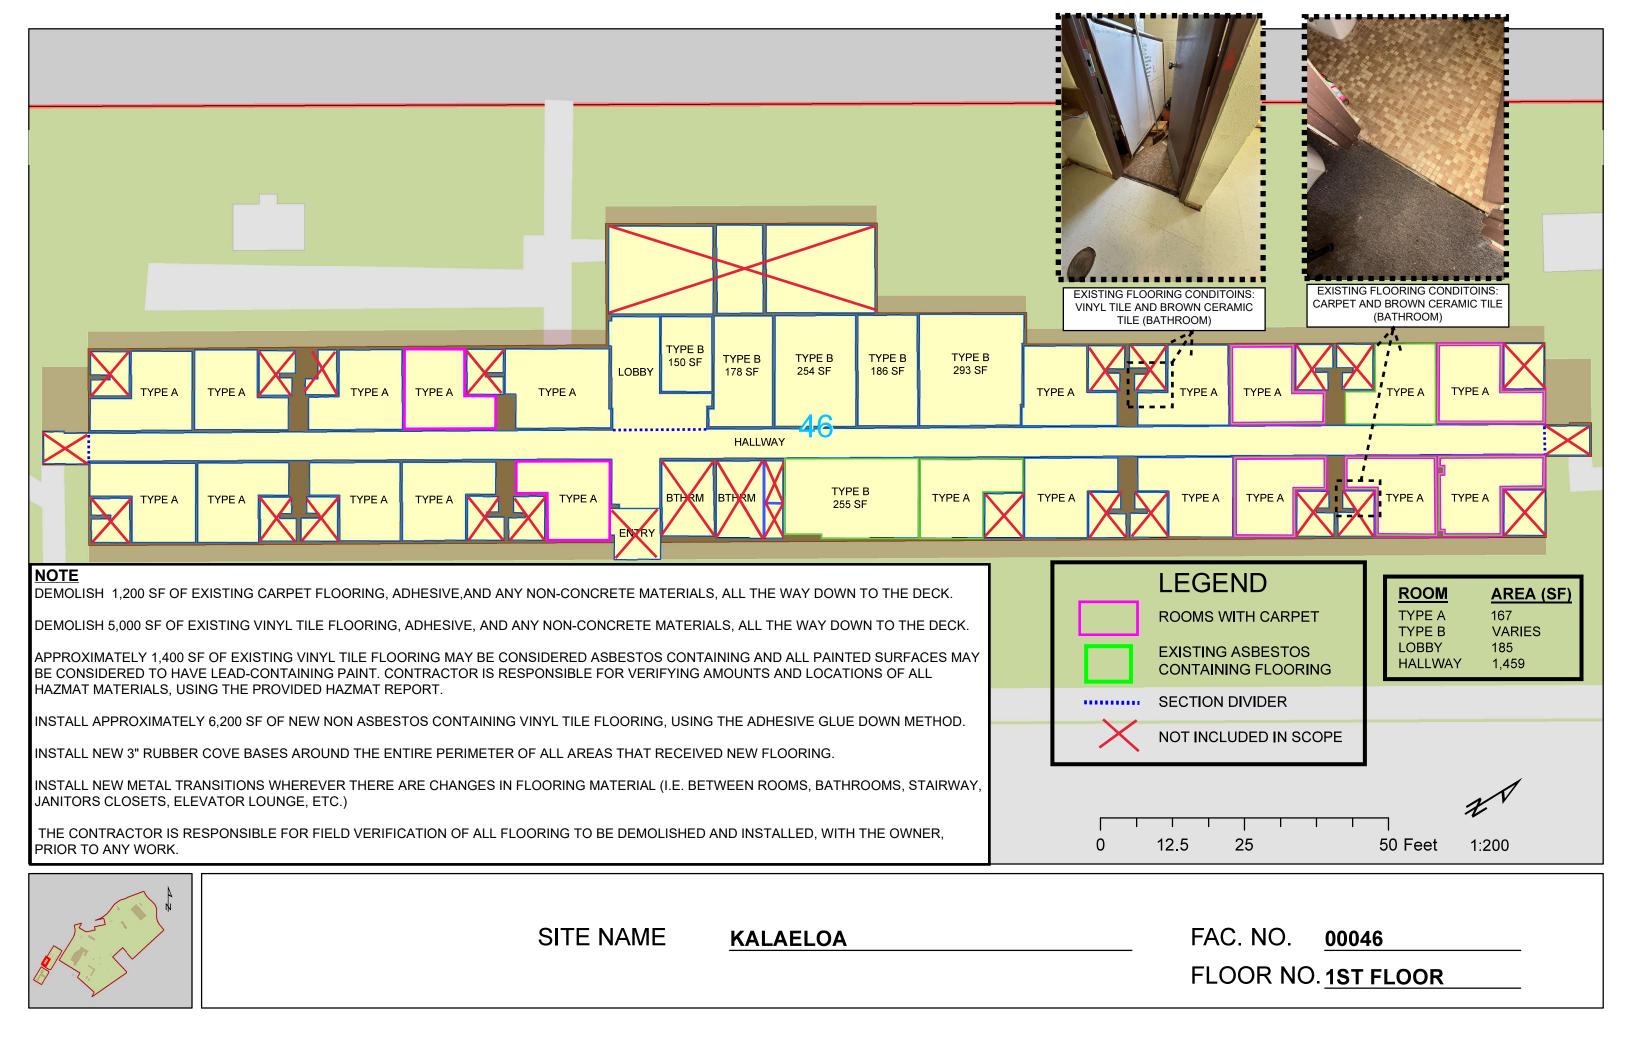

| TYPE A TYPE A TYPE A TYPE A TYPE A TYPE A TYPE B 211 SF                                                                                                                                                                            | TYPE B<br>270 SF   | TYPE B<br>261 SF   | TYPE B<br>301 SF          | TYPE B<br>260 SF |        | , <sub>TY</sub> |
|------------------------------------------------------------------------------------------------------------------------------------------------------------------------------------------------------------------------------------|--------------------|--------------------|---------------------------|------------------|--------|-----------------|
| TYPE A TYPE A TYPE A TYPE A TYPE A                                                                                                                                                                                                 | 117 SF<br>S7AIRS   | LOBBY JUER<br>CLST | HALLU<br>TYPE B<br>171 SF |                  |        | TY              |
| <b>NOTE</b><br>DEMOLISH 840 SF OF EXISTING CARPET FLOORING, ADHESIVE, AND ANY NON-CONCRIDEMOLISH 5,660 SF OF EXISTING VINYL TILE FLOORING, ADHESIVE, AND ANY NON-CON                                                               | NCRETE MATERIAI    | LS, ALL THE WA     | Y DOWNT TO TH             | E DECK.          |        |                 |
| ALL EXISTING FLOORING MATERIAL MAY BE ASBESTOS CONTAINING AND ALL PAINTEE<br>CONTRACTOR IS RESPONSIBLE FOR VERIFYING AMOUNTS AND LOCATIONS OF ALL HA<br>INSTALL APPROXIMATELY 6,500 SF OF NEW NON ASBESTOS CONTAINING VINYL TILE F | AZMAT MATERIALS    | 8, USING THE PF    | OVIDED HAZMA              | T REPORT.        |        |                 |
| INSTALL NEW 3" RUBBER COVE BASES AROUND THE ENTIRE PERIMETER OF ALL AREA                                                                                                                                                           |                    |                    |                           |                  |        |                 |
| INSTALL NEW METAL TRANSITIONS WHEREVER THERE ARE CHANGES IN FLOORING M. CLOSETS, ELEVATOR LOUNGE, ETC.)                                                                                                                            | ATERIAL (I.E. BET) | WEEN ROOMS, E      | BATHROOMS, ST             | AIRWAY, JANITO   | RS     | 1               |
| THE CONTRACTOR IS RESPONSIBLE FOR FIELD VERIFICATION OF ALL FLOORING TO B WORK.                                                                                                                                                    | E DEMOLISHED AI    | ND INSTALLED, V    | WITH THE OWNE             | ER, PRIOR TO AN  | Y 0 12 | 2.5             |
| SITE                                                                                                                                                                                                                               | NAME               | KALAEL             | DA                        |                  |        | ł               |