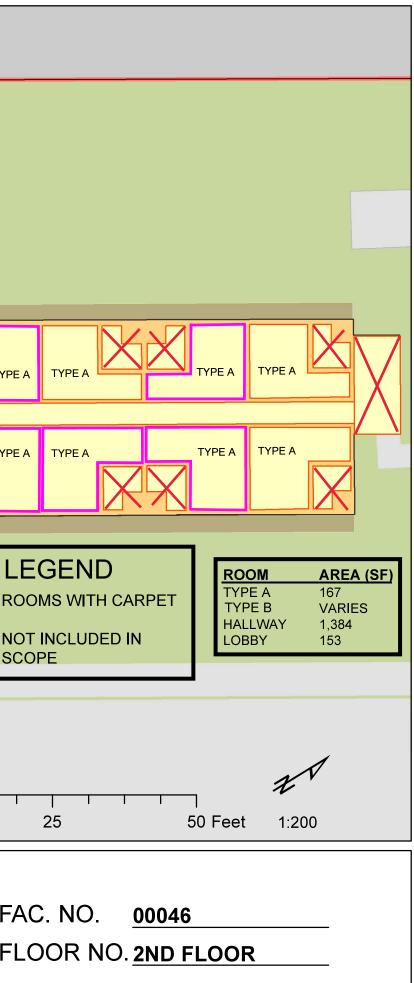

E. BET) | WEEN ROOMS, E      | BATHROOMS, ST             | AIRWAY, JANITO   | RS     | 1               |
| THE CONTRACTOR IS RESPONSIBLE FOR FIELD VERIFICATION OF ALL FLOORING TO B WORK.                                                                                                                                                    | E DEMOLISHED AI    | ND INSTALLED, V    | WITH THE OWNE             | ER, PRIOR TO AN  | Y 0 12 | 2.5             |
| SITE                                                                                                                                                                                                                               | NAME               | KALAEL             | DA                        |                  |        | ł               |



| EXISTING FLOORING CONDITIONS:<br>PORTIONS OF THE LOBBY (GREY VINYL<br>TILE) AND HALLWAY (BEIGE VINYL TILE)                                                                                                                                                                                                        |                              |
|-------------------------------------------------------------------------------------------------------------------------------------------------------------------------------------------------------------------------------------------------------------------------------------------------------------------|------------------------------|
| TYPE A TYPE B 211 SF TYPE B 270 SF 261 SF 301 SF